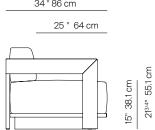

# 4 SEATER SOFA 119"

ш

| MEASURES<br>INCH<br>CM | OVERALL<br>WIDTH | OVERALL<br>DEPTH | OVERALL<br>HEIGHT WITH<br>CUSHIONS | overall<br>Frame<br>Height | ARM<br>HEIGHT | ARM<br>WIDTH | Foot<br>Height | SEAT HEIGHT<br>WITH<br>CUSHIONS | FRAME SEAT<br>HEIGHT<br>(FLOOR TO<br>FRAME) | INSIDE SEAT<br>WIDTH | INSIDE SEAT<br>DEPTH |
|------------------------|------------------|------------------|------------------------------------|----------------------------|---------------|--------------|----------------|---------------------------------|---------------------------------------------|----------------------|----------------------|
| DESCRIPTION            | A                | В                | С                                  | D                          | E             | F            | G              | Н                               | 1                                           | J                    | K                    |
| 4 SEATER SOFA 119"     | 119              | 34               | 27 1/2                             | 21 3/4                     | 21 3/4        | 11/4         | 2              | 15                              | 3 1/4                                       | 116 1/2              | 25                   |
| SKU# 172503            | 302.2            | 86,3             | 69.9                               | 55.1                       | 55.1          | 3.2          | 5              | 38.1                            | 8.7                                         | 296                  | 63.5                 |

| MEASURES<br>INCH<br>CM | # OF BACK<br>CUSHIONS | # OF SEAT<br>CUSHIONS | COM<br>YARDS<br>METERS | DIAGONAL<br>CLEARANCE | FURNITURE<br>WEIGHT<br>LBS<br>KGS | TOTAL PIECES<br>IN A BOX | BOXED<br>WEIGHT<br>LBS<br>KGS | CUBE |
|------------------------|-----------------------|-----------------------|------------------------|-----------------------|-----------------------------------|--------------------------|-------------------------------|------|
| DESCRIPTION            |                       |                       |                        | L                     |                                   |                          |                               |      |
| 4 SEATER SOFA 119"     | 2                     | 2                     | 10 1/2                 | 37 1/2                | 97                                | 1                        | 121                           | 64.7 |
| SKU# 172503            | 2                     | 2                     | 9.6                    | 95                    | 43                                | 1                        | 54                            |      |