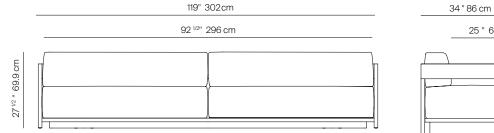

### **SPECIFICATIONS**

| Width:       | 119"       | 302 cm  |
|--------------|------------|---------|
| Depth:       | 34"        | 86.3 cm |
| Height:      | 27 1/2"    | 69.9 cm |
| Seat height: | 15"        | 38.1 cm |
| COM:         | 10 1/2 yds |         |

COM based on 54" wide no repeat fabric.