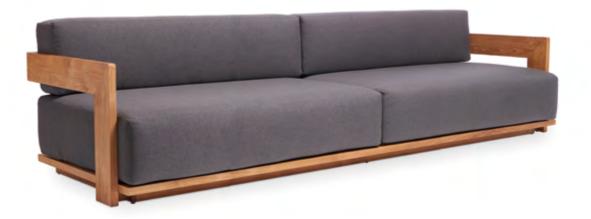

## 4 SEATER SOFA 119"

### 172503





### **SPECIFICATIONS**

| Width:       | 119"       | 302 cm  |
|--------------|------------|---------|
| Depth:       | 34"        | 86.3 cm |
| Height:      | 27 1/2"    | 69.9 cm |
| Seat height: | 15"        | 38.1 cm |
| COM:         | 10 1/2 yds |         |

COM based on 54" wide no repeat fabric.

## MATERIALS

Frame: Premium grade teak wood.

Cushion foam: Made of HR (high resilency) foam with Dacron wrap incased in a nonwoven UV stabilized waterproof sonic welded fabric. Cushion fabric: COM/Outdoor Grade A / Grade B

Fabric options.

(Reference fabric specification sheet)

Throw pillows available: Outdoor polyfill

Furniture cover available.

TRHOW PILLOWS SOLD SEPARATELY



#### **FINISHES**



# 4 SEATER SOFA 119"

ш



| MEASURES<br>INCH