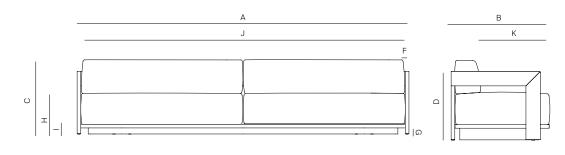

# 4 SEATER SOFA 119"

ш

| MEASURES<br>INCH<br>CM | OVERALL<br>WIDTH | OVERALL<br>DEPTH | OVERALL<br>HEIGHT WITH<br>CUSHIONS | overall<br>Frame<br>Height | ARM<br>HEIGHT | ARM<br>WIDTH | Foot<br>Height | SEAT HEIGHT<br>WITH<br>CUSHIONS | FRAME SEAT<br>HEIGHT<br>(FLOOR TO<br>FRAME) | INSIDE SEAT<br>WIDTH | INSIDE SEAT<br>DEPTH |
|------------------------|------------------|------------------|------------------------------------|----------------------------|---------------|--------------|----------------|---------------------------------|---------------------------------------------|----------------------|----------------------|
| DESCRIPTION            | A                | В                | С                                  | D                          | E             | F            | G              | Н                               | 1                                           | J                    | K                    |
| 4 SEATER SOFA 119"     | 119              | 34               | 27 1/2                             | 21 3/4                     | 21 3/4        | 11/4         | 2              | 15                              | 3 1/4                                       | 116 1/2              | 25                   |
| SKU# 172503            | 302.2            | 86,3             | 69.9                               | 55.1                       | 55.1          | 3.2          | 5              | 38.1                            | 8.7                                         | 296                  | 63.5                 |