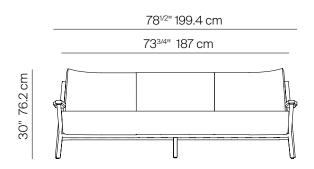

## **SPECIFICATIONS**

 Width:
 78 1/2"
 199.4 cm

 Depth:
 36 3/4"
 93.5 cm

 Height:
 30"
 76.2 cm

 Seat height:
 15"
 38.1 cm

COM: 10 yds

\*COM based on 54" wide no repeat fabric.

## **FINISHES**

TRHOW PILLOWS SOLD SEPARATELY

3 SEATER SOFA 78" 302503

В

| MEASURES<br>INCH<br>CM | OVERALL<br>WIDTH | OVERALL<br>DEPTH | OVERALL<br>HEIGHT WITH<br>CUSHIONS | OVERALL<br>FRAME<br>HEIGHT | ARM<br>HEIGHT | ARM<br>WIDTH | FOOT<br>HEIGHT | SEAT<br>HEIGHT WITH<br>CUSHIONS | FRAME<br>SEAT<br>HEIGHT<br>(FLOOR TO<br>FRAME) | INSIDE<br>SEAT<br>WIDTH | INSIDE<br>SEAT<br>DEPTH |
|------------------------|------------------|------------------|------------------------------------|----------------------------|---------------|--------------|----------------|---------------------------------|------------------------------------------------|-------------------------|-------------------------|
| DESCRIPTION            | Α                | В                | С                                  | D                          | E             | F            | G              | Н                               | I                                              | J                       | K                       |
| 3 SEATER SOFA 78"      | 78 1/2           | 36 3/4           | 30                                 | 24                         | 18 1/4        | 3 3/4        | 6 1/2          | 15                              | 8 1/2                                          | 73 3/4                  | 26                      |
| SKU# 302503            | 199.4            | 93.5             | 76.2                               | 61                         | 46            | 9.5          | 16.7           | 38.1                            | 22                                             | 187.3                   | 66                      |