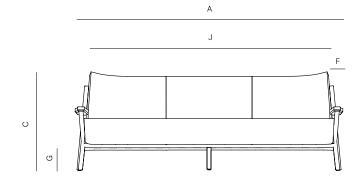

## **FINISHES**

TRHOW PILLOWS SOLD SEPARATELY

3 SEATER SOFA 78" 302503

В

| MEASURES<br>INCH<br>CM | OVERALL<br>WIDTH | OVERALL<br>DEPTH | OVERALL<br>HEIGHT WITH<br>CUSHIONS | OVERALL<br>FRAME<br>HEIGHT | ARM<br>HEIGHT | ARM<br>WIDTH | FOOT<br>HEIGHT | SEAT<br>HEIGHT WITH<br>CUSHIONS | FRAME<br>SEAT<br>HEIGHT<br>(FLOOR TO<br>FRAME) | INSIDE<br>SEAT<br>WIDTH | INSIDE<br>SEAT<br>DEPTH |
|------------------------|------------------|------------------|------------------------------------|----------------------------|---------------|--------------|----------------|---------------------------------|------------------------------------------------|-------------------------|-------------------------|
| DESCRIPTION            | Α                | В                | С                                  | D                          | E             | F            | G              | Н                               | I                                              | J                       | K                       |
| 3 SEATER SOFA 78"      | 78 1/2           | 36 3/4           | 30                                 | 24                         | 18 1/4        | 3 3/4        | 6 1/2          | 15                              | 8 1/2                                          | 73 3/4                  | 26                      |
| SKU# 302503            | 199.4            | 93.5             | 76.2                               | 61                         | 46            | 9.5          | 16.7           | 38.1                            | 22                                             | 187.3                   | 66                      |