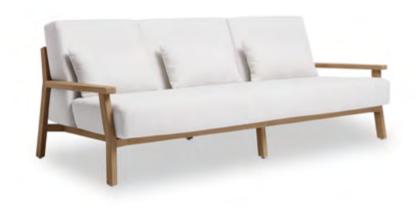

## TOPANGA

by Monica Armani

3 SEATER SOFA 78" 302503

## **MATERIALS**

Frame: Premium Grade Teak Wood.

Cushion Foam: Made of HR (High Resilency) foam with Dacron wrap incased in a nonwoven UV stabilized waterproof sonic welded fabric.

Cushion Fabric: COM/Outdoor Canvas Grade A / Grade B