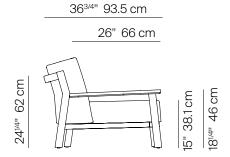

## **FINISHES**

TRHOW PILLOWS SOLD SEPARATELY

3 SEATER SOFA 78" 302503

В

| MEASURES<br>INCH<br>CM | OVERALL<br>WIDTH | OVERALL<br>DEPTH | OVERALL<br>HEIGHT WITH<br>CUSHIONS | OVERALL<br>FRAME<br>HEIGHT | ARM<br>HEIGHT | ARM<br>WIDTH | FOOT<br>HEIGHT | SEAT<br>HEIGHT WITH<br>CUSHIONS | FRAME<br>SEAT<br>HEIGHT<br>(FLOOR TO<br>FRAME) | INSIDE<br>SEAT<br>WIDTH | INSIDE<br>SEAT<br>DEPTH |
|------------------------|------------------|------------------|------------------------------------|----------------------------|---------------|--------------|----------------|---------------------------------|------------------------------------------------|-------------------------|-------------------------|
| DESCRIPTION            | Α                | В                | С                                  | D                          | E             | F            | G              | Н                               | I                                              | J                       | K                       |
| 3 SEATER SOFA 78"      | 78 1/2           | 36 3/4           | 30                                 | 24                         | 18 1/4        | 3 3/4        | 6 1/2          | 15                              | 8 1/2                                          | 73 3/4                  | 26                      |
| SKU# 302503            | 199.4            | 93.5             | 76.2                               | 61                         | 46            | 9.5          | 16.7           | 38.1                            | 22                                             | 187.3                   | 66                      |