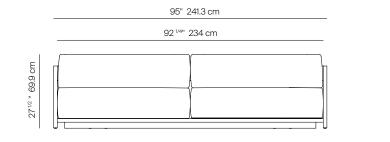

## SPECIFICATIONS

| Width:       | 95"     | 241.3 cm |
|--------------|---------|----------|
| Depth:       | 34"     | 86.3 cm  |
| Height:      | 27 1/2" | 69.9 cm  |
| Seat height: | 15"     | 38.1 cm  |
| COM:         | 9 yds   |          |

# 3 SEATER SOFA 95"

| MEASURES<br>INCH<br>CM | OVERALL<br>WIDTH | OVERALL<br>DEPTH | OVERALL<br>HEIGHT WITH<br>CUSHIONS | OVERALL<br>FRAME<br>HEIGHT | ARM<br>HEIGHT | ARM<br>WIDTH | FOOT<br>HEIGHT | SEAT HEIGHT<br>WITH<br>CUSHIONS | FRAME SEAT<br>HEIGHT<br>(FLOOR TO<br>FRAME) | INSIDE SEAT<br>WIDTH | INSIDE SEAT<br>DEPTH |
|------------------------|------------------|------------------|------------------------------------|----------------------------|---------------|--------------|----------------|---------------------------------|---------------------------------------------|----------------------|----------------------|
| DESCRIPTION            | A                | В                | С                                  | D                          | E             | F            | G              | Н                               | I                                           | J                    | К                    |
| 3 SEATER SOFA 95"      | 95               | 34               | 27 1/2                             | 21 3/4                     | 21 3/4        | 11/4         | 2              | 15                              | 3 1/4                                       | 92 1/4               | 25                   |
| SKU# 172502            | 241.3            | 86.3             | 69.9                               | 55.1                       | 55.1          | 3.2          | 5              | 38.1                            | 8.7                                         | 234.3                | 63.5                 |