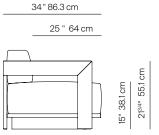

## SPECIFICATIONS

| Width:       | 95"     | 241.3 cm |
|--------------|---------|----------|
| Depth:       | 34"     | 86.3 cm  |
| Height:      | 27 1/2" | 69.9 cm  |
| Seat height: | 15"     | 38.1 cm  |
| COM:         | 9 yds   |          |

# 3 SEATER SOFA 95"

| MEASURES<br>INCH<br>CM | OVERALL<br>WIDTH | OVERALL<br>DEPTH | OVERALL<br>HEIGHT WITH<br>CUSHIONS | OVERALL<br>FRAME<br>HEIGHT | ARM<br>HEIGHT | ARM<br>WIDTH | FOOT<br>HEIGHT | SEAT HEIGHT<br>WITH<br>CUSHIONS | FRAME SEAT<br>HEIGHT<br>(FLOOR TO<br>FRAME) | INSIDE SEAT<br>WIDTH | INSIDE SEAT<br>DEPTH |
|------------------------|------------------|------------------|------------------------------------|----------------------------|---------------|--------------|----------------|---------------------------------|---------------------------------------------|----------------------|----------------------|
| DESCRIPTION            | A                | В                | С                                  | D                          | E             | F            | G              | Н                               | I                                           | J                    | К                    |
| 3 SEATER SOFA 95"      | 95               | 34               | 27 1/2                             | 21 3/4                     | 21 3/4        | 11/4         | 2              | 15                              | 3 1/4                                       | 92 1/4               | 25                   |
| SKU# 172502            | 241.3            | 86.3             | 69.9                               | 55.1                       | 55.1          | 3.2          | 5              | 38.1                            | 8.7                                         | 234.3                | 63.5                 |