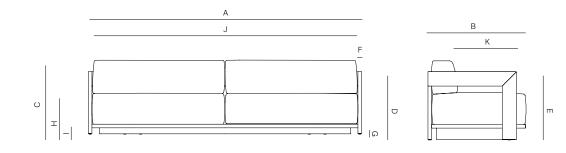

# 3 SEATER SOFA 95"

| MEASURES<br>INCH<br>CM | OVERALL<br>WIDTH | OVERALL<br>DEPTH | OVERALL<br>HEIGHT WITH<br>CUSHIONS | OVERALL<br>FRAME<br>HEIGHT | ARM<br>HEIGHT | ARM<br>WIDTH | FOOT<br>HEIGHT | SEAT HEIGHT<br>WITH<br>CUSHIONS | FRAME SEAT<br>HEIGHT<br>(FLOOR TO<br>FRAME) | INSIDE SEAT<br>WIDTH | INSIDE SEAT<br>DEPTH |
|------------------------|------------------|------------------|------------------------------------|----------------------------|---------------|--------------|----------------|---------------------------------|---------------------------------------------|----------------------|----------------------|
| DESCRIPTION            | A                | В                | С                                  | D                          | E             | F            | G              | Н                               | I                                           | J                    | К                    |
| 3 SEATER SOFA 95"      | 95               | 34               | 27 1/2                             | 21 3/4                     | 21 3/4        | 11/4         | 2              | 15                              | 3 1/4                                       | 92 1/4               | 25                   |
| SKU# 172502            | 241.3            | 86.3             | 69.9                               | 55.1                       | 55.1          | 3.2          | 5              | 38.1                            | 8.7                                         | 234.3                | 63.5                 |