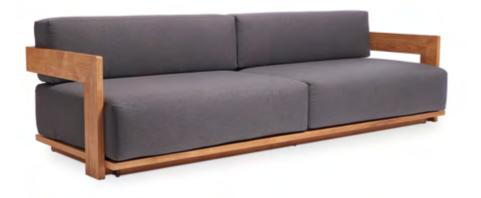

### 3 SEATER SOFA 95"

### 172502





## SPECIFICATIONS

| Width:       | 95"     | 241.3 cm |
|--------------|---------|----------|
| Depth:       | 34"     | 86.3 cm  |
| Height:      | 27 1/2" | 69.9 cm  |
| Seat height: | 15"     | 38.1 cm  |
| COM:         | 9 yds   |          |

COM based on 54" wide no repeat fabric.

## MATERIALS

Frame: Premium grade teak wood.

Cushion foam: Made of  $\operatorname{\mathsf{HR}}\nolimits$  (high resilency) foam with

Dacron wrap incased in a nonwoven UV stabilized

waterproof sonic welded fabric.

Cushion fabric: COM/Outdoor Grade A / Grade B

Fabric options.

(Reference fabric specification sheet)

Throw pillows available: Outdoor polyfill

Furniture cover available.

TRHOW PILLOWS SOLD SEPARATELY



### FINISHES



# 3 SEATER SOFA 95"



| ME