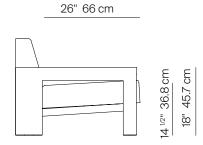

## **SPECIFICATIONS**

Width: 72" 182.9 cm COM: 5.5 yds

 Depth:
 34"
 86.4 cm

 Height:
 25"
 63.5 cm

 Seat height:
 14 1/2"
 36.8 cm

COM based on 54" wide no repeat fabric.