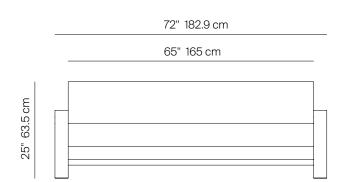

## **SPECIFICATIONS**

Width: 72" 182.9 cm COM: 5.5 yds

 Depth:
 34"
 86.4 cm

 Height:
 25"
 63.5 cm

 Seat height:
 14 1/2"
 36.8 cm

COM based on 54" wide no repeat fabric.