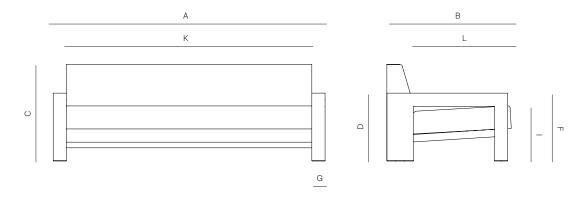

## DESERT

by Marmol Radziner

3 SEATER SOFA 72" 122601

34" 86.4 cm

## **SPECIFICATIONS**

Width: 72" 182.9 cm COM: 5.5 yds

 Depth:
 34"
 86.4 cm

 Height:
 25"
 63.5 cm

 Seat height:
 14 1/2"
 36.8 cm

COM based on 54" wide no repeat fabric.

## **FINISHES**

NATURAL -20

TEAK

3 SEATER SOFA 72" 122601

| MEASURES<br>INCH<br>CM | OVERALL<br>WIDTH      | OVERALL<br>DEPTH                        | OVERALL<br>HEIGHT W<br>CUSHION: |                                         | HEIGHT                | ARM<br>WIDTH                      | FOOT<br>HEIGHT                 | SEAT<br>HEIGHT WITH<br>CUSHIONS | SEAT HEIG<br>(FLOOR TO<br>FRAME) | ) SEAT         | DE<br>TWIDTH<br>SHIONS) | INSIDE SEAT<br>DEPTH<br>(CUSHIONS) |
|------------------------|-----------------------|-----------------------------------------|---------------------------------|-----------------------------------------|-----------------------|-----------------------------------|--------------------------------|---------------------------------|----------------------------------|----------------|-------------------------|------------------------------------|
| DESCRIPTION            | A                     | В                                       | С                               | D                                       | F                     | G                                 | Н                              | 1                               | J                                | K              |                         | L                                  |
| 3 SEATER SOFA 72"      | 72                    | 34                                      | 25                              | 18                                      | 18                    | 3 1/2                             | 6                              | 14 1/2                          | 8 1/2                            | 65             |                         | 26                                 |
| SKU# 122601            | 182.9                 | 86.4                                    | 63,5                            | 45.7                                    | 45.7                  | 8.9                               | 15.3                           | 36.8                            | 21.6                             | 165.1          |                         | 66.04                              |
| MEASURES<br>INCH<br>CM | # OF BACK<br>CUSHIONS | COM BACK<br>CUSHIONS<br>YARDS<br>METERS | # OF SEAT<br>CUSHIONS           | COM SEAT<br>CUSHIONS<br>YARDS<br>METERS | DIAGONAL<br>CLEARANCE | FURNITURE<br>WEIGHT<br>LBS<br>KGS | TOTAL<br>PIECES<br>IN A<br>BOX |                                 |                                  | BOXED<br>DEPTH | BOXED<br>HEIGHT         | CUBE                               |
| DESCRIPTION            |                       |                                         |                                 |                                         | M                     |                                   |                                |                                 |                                  |                |                         |                                    |
| 3 SEATER SOFA 72"      | 1                     | 2                                       | 1                               | 2.5                                     | 104.1                 | 93                                | 1                              | 101                             | 147.96                           | 39.54          | 53.98                   | 32.6                               |
| SKU# 122601            | 1                     | 2.5                                     | 1                               | 3                                       | 41                    | 42                                | 1                              | 45                              | 75.25 3                          | 35.25          | 21.25                   |                                    |