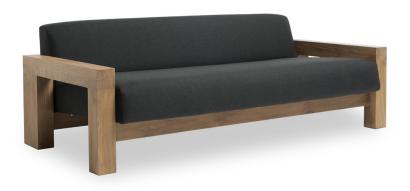

## DESERT

by Marmol Radziner

3 SEATER SOFA 72" 122601

34" 86.4 cm

## **SPECIFICATIONS**

Width: 72" 182.9 cm COM: 5.5 yds

 Depth:
 34"
 86.4 cm

 Height:
 25"
 63.5 cm

 Seat height:
 14 1/2"
 36.8 cm

COM based on 54" wide no repeat fabric.