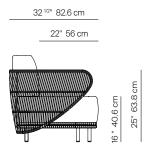

## **SPECIFICATIONS**

Width: 63" 160 cm 32 1/2" 82.6 cm Depth: Height: 31" 78.5 cm Seat height: 16" 40.6 cm

COM: 6 yds

\*COM based on 54" wide no repeat fabric.

## **FINISHES**

**ALUMINUM** 

**ROPE** 

**ALUMINUM** 

-29 **ROPE** 

TRHOW PILLOWS SOLD SEPARATELY

2 SEATER SOFA 63" 182101

| MEASURES<br>INCH<br>CM | OVERALL<br>WIDTH | OVERALL<br>DEPTH | OVERALL<br>HEIGHT WITH<br>CUSHIONS | OVERALL<br>FRAME<br>HEIGHT | ARM<br>HEIGHT | ARM<br>WIDTH | FOOT<br>HEIGHT | SEAT<br>HEIGHT WITH<br>CUSHIONS | FRAME<br>SEAT<br>HEIGHT | INSIDE<br>SEAT<br>WIDTH | INSIDE<br>SEAT<br>DEPTH |
|------------------------|------------------|------------------|------------------------------------|----------------------------|---------------|--------------|----------------|---------------------------------|-------------------------|-------------------------|-------------------------|
| DESCRIPTION            | А                | В                | С                                  | D                          | E             | F            | G              | Н                               | I                       | J                       | K                       |
| 2 SEATER SOFA 63"      | 63               | 32 1/2           | 31                                 | 25                         | 25            | 1 1/4        | 3              | 16                              | 6 3/4                   | 61                      | 25                      |
| SKU# 182101            | 160              | 82.6             | 78.5                               | 63.8                       | 63.8          | 3            | 7.4            | 40.6                            | 17.4                    | 155                     | 77                      |