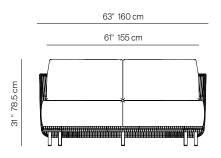

## **SPECIFICATIONS**

Width: 63" 160 cm 32 1/2" 82.6 cm Depth: Height: 31" 78.5 cm Seat height: 16" 40.6 cm

COM: 6 yds

\*COM based on 54" wide no repeat fabric.

## **FINISHES**

**ALUMINUM** 

**ROPE** 

**ALUMINUM** 

-29 **ROPE** 

TRHOW PILLOWS SOLD SEPARATELY

2 SEATER SOFA 63" 182101

| MEASURES<br>INCH<br>CM | OVERALL<br>WIDTH | OVERALL<br>DEPTH | OVERALL<br>HEIGHT WITH<br>CUSHIONS | OVERALL<br>FRAME<br>HEIGHT | ARM<br>HEIGHT | ARM<br>WIDTH | FOOT<br>HEIGHT | SEAT<br>HEIGHT WITH<br>CUSHIONS | FRAME<br>SEAT<br>HEIGHT | INSIDE<br>SEAT<br>WIDTH | INSIDE<br>SEAT<br>DEPTH |
|------------------------|------------------|------------------|------------------------------------|----------------------------|---------------|--------------|----------------|---------------------------------|-------------------------|-------------------------|-------------------------|
| DESCRIPTION            | А                | В                | С                                  | D                          | E             | F            | G              | Н                               | I                       | J                       | K                       |
| 2 SEATER SOFA 63"      | 63               | 32 1/2           | 31                                 | 25                         | 25            | 1 1/4        | 3              | 16                              | 6 3/4                   | 61                      | 25                      |
| SKU# 182101            | 160              | 82.6             | 78.5                               | 63.8                       | 63.8          | 3            | 7.4            | 40.6                            | 17.4                    | 155                     | 77                      |