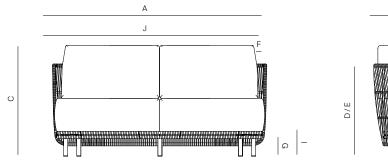

## **SPECIFICATIONS**

Width: 63" 160 cm 32 1/2" 82.6 cm Depth: Height: 31" 78.5 cm Seat height: 16" 40.6 cm

COM: 6 yds

\*COM based on 54" wide no repeat fabric.

## **FINISHES**

**ALUMINUM** 

**ROPE** 

**ALUMINUM** 

-29 **ROPE** 

TRHOW PILLOWS SOLD SEPARATELY

2 SEATER SOFA 63" 182101

| MEASURES<br>INCH<br>CM | OVERALL<br>WIDTH | OVERALL<br>DEPTH | OVERALL<br>HEIGHT WITH<br>CUSHIONS | OVERALL<br>FRAME<br>HEIGHT | ARM<br>HEIGHT | ARM<br>WIDTH | FOOT<br>HEIGHT | SEAT<br>HEIGHT WITH<br>CUSHIONS | FRAME<br>SEAT<br>HEIGHT | INSIDE<br>SEAT<br>WIDTH | INSIDE<br>SEAT<br>DEPTH |
|------------------------|------------------|------------------|------------------------------------|----------------------------|---------------|--------------|----------------|---------------------------------|-------------------------|-------------------------|-------------------------|
| DESCRIPTION            | А                | В                | С                                  | D                          | E             | F            | G              | Н                               | I                       | J                       | K                       |
| 2 SEATER SOFA 63"      | 63               | 32 1/2           | 31                                 | 25                         | 25            | 1 1/4        | 3              | 16                              | 6 3/4                   | 61                      | 25                      |
| SKU# 182101            | 160              | 82.6             | 78.5                               | 63.8                       | 63.8          | 3            | 7.4            | 40.6                            | 17.4                    | 155                     | 77                      |