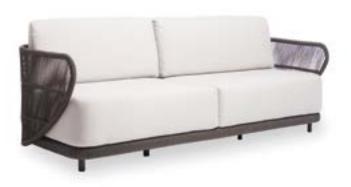

2 SEATER SOFA 63" 182101

## **MATERIALS**

Frame: Powder coated aluminum frame. Weave: Olefin rope wrapped resin.

Cushion Foam: Made of HR (High Resilency) foam with Dacron wrap incased in a nonwoven UV stabilized

waterproof sonic welded fabric.

Cushion Fabric: COM/Outdoor Canvas Grade A / Grade B

Fabric options available.

(Reference Fabric Specification Sheet).

Furniture Cover Available.